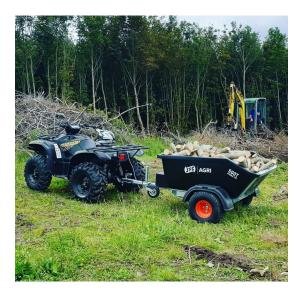

## **HYDRAULIC ATV TRAILER** SPECIFICATION SHEET

The JFC Hydraulic ATV trailer is particularly suited for All-Terrain-Vehicles (ATV) or Quad bikes. The trailer is fitted with two 4 Ply off road tyres, a galvanised chassis and an easy-to-use Hydraulic tipping mechanism. The heavy duty galvanised frame ensures the trailer is suited to harsh terrain.