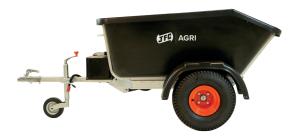

## **Key Features**

- · Reinforced heavy duty galvanised chassis
- · Suitable for heavy loads up to 500kg
- Tough & durable polyethylene body
- Protective steel plate on front lip of body prevents damage on impact
- Hydraulic tipping mechanism for tipping of loads (load capacity 500KG)
- Strengthened rugged axle complete with 4 Ply off road tyres and mud guards
- · Fitted with a lever ball hitch