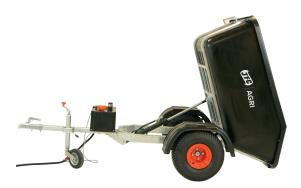

## **Key Features**

- · Reinforced heavy duty galvanised chassis
- · Suitable for heavy loads up to 500kg
- Tough & durable polyethylene body
- Protective steel plate on front lip of body prevents damage on impact
- Hydraulic tipping mechanism for tipping of loads (load capacity 500KG)
- Strengthened rugged axle complete with 4 Ply off road tyres and mud guards
- · Fitted with a lever ball hitch

## 12v Hydraulic power pack specifications

- Fused at 60A
- 800W Motor
- 145 Bar Pressure
- Working Load of 500Kg
- 2 Litre oil capacity

| Length   | 2195mm |
|----------|--------|
| Width    | 1364mm |
| Height   | 966mm  |
| Capacity | 500L   |
| Weight   | 120kg  |